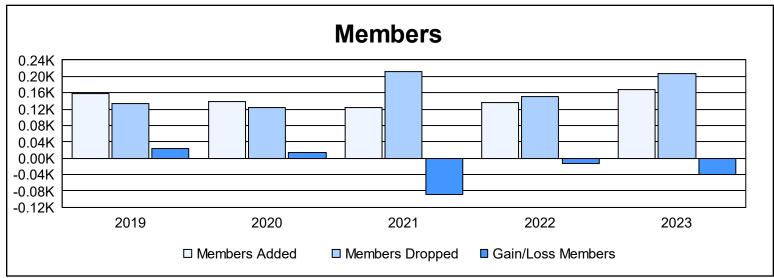

District 102 E As of June 2023 Cumulative

| Year      | New<br>Clubs | Dropped<br>Clubs | Gain/<br>Loss<br>Clubs | New<br>Members | Charter<br>Members | Reinstate<br>Members | Transfer<br>Members | Total<br>Member<br>Added | Total<br>Members<br>Dropped | Gain/<br>Loss<br>Members |
|-----------|--------------|------------------|------------------------|----------------|--------------------|----------------------|---------------------|--------------------------|-----------------------------|--------------------------|
| 2018-2019 | 1            | 0                | 1                      | 116            | 36                 | 1                    | 4                   | 157                      | 134                         | 23                       |
| 2019-2020 | 0            | 0                | 0                      | 120            | 2                  | 8                    | 8                   | 138                      | 125                         | 13                       |
| 2020-2021 | 0            | 0                | 0                      | 110            | 2                  | 3                    | 8                   | 123                      | 211                         | -88                      |
| 2021-2022 | 1            | 0                | 1                      | 107            | 22                 | 2                    | 6                   | 137                      | 150                         | -13                      |
| 2022-2023 | 0            | 3                | -3                     | 133            | 1                  | 5                    | 28                  | 167                      | 206                         | -39                      |
| Average   | 0            | 1                | 0                      | 117            | 13                 | 4                    | 11                  | 144                      | 165                         | -21                      |