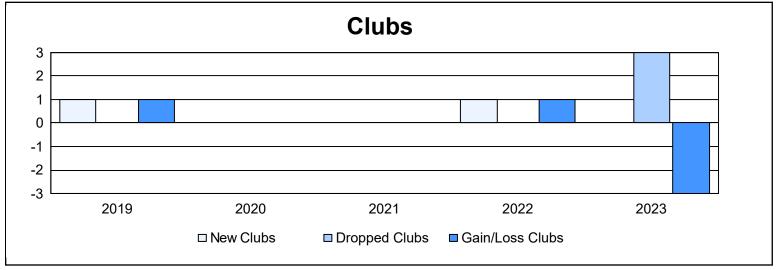

District 102 E As of June 2023 Cumulative

| Year      | New<br>Clubs | Dropped<br>Clubs | Gain/<br>Loss<br>Clubs | New<br>Members | Charter<br>Members | Reinstate<br>Members | Transfer<br>Members | Total<br>Member<br>Added | Total<br>Members<br>Dropped | Gain/<br>Loss<br>Members |
|-----------|--------------|------------------|------------------------|----------------|--------------------|----------------------|---------------------|--------------------------|-----------------------------|--------------------------|
| 2018-2019 | 1            | 0                | 1                      | 116            | 36                 | 1                    | 4                   | 157                      | 134                         | 23                       |
| 2019-2020 | 0            | 0                | 0                      | 120            | 2                  | 8                    | 8                   | 138                      | 125                         | 13                       |
| 2020-2021 | 0            | 0                | 0                      | 110            | 2                  | 3                    | 8                   | 123                      | 211                         | -88                      |
| 2021-2022 | 1            | 0                | 1                      | 107            | 22                 | 2                    | 6                   | 137                      | 150                         | -13                      |
| 2022-2023 | 0            | 3                | -3                     | 133            | 1                  | 5                    | 28                  | 167                      | 206                         | -39                      |
| Average   | 0            | 1                | 0                      | 117            | 13                 | 4                    | 11                  | 144                      | 165                         | -21                      |